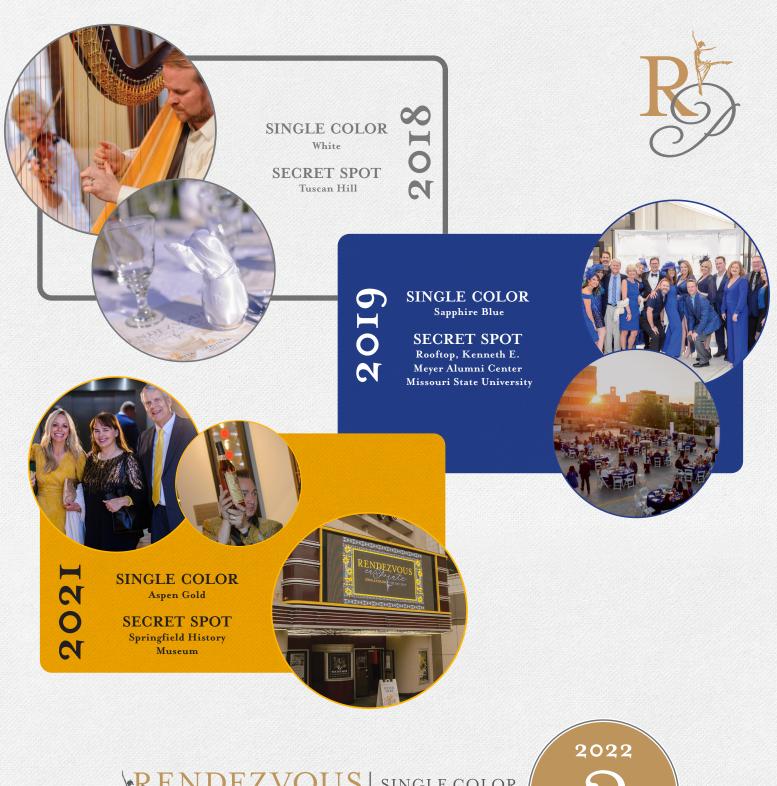

### A UNIQUE EVENT

RENDEZVOUS

SINGLE COLOR

Springfield Ballet is pleased to present its fourth Rendezvous en Pointe event. This one-night affair combines the classic appeal of a themed color party with the mystique of a secret venue. This year's color will be revealed in the weeks leading up to the event with the exact location details unveiled just prior to the event. Slated for an unexpected location in the Springfield area, Rendezvous en Pointe will host 200+ philanthropic and arts supporters in an elegant evening of delight including dinner, live music, an inspiring performance by Springfield Ballet students, exclusive VIP reception, a live and silent auction and more.